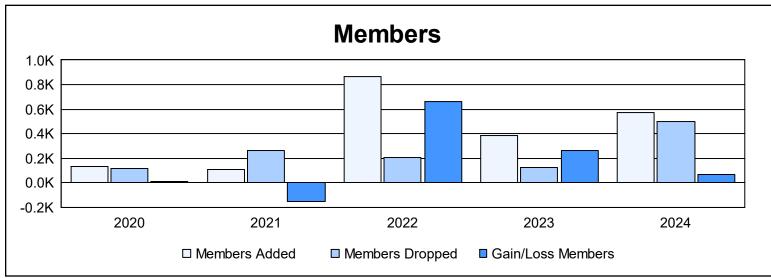

District 320 H As of June 2024 Cumulative

| Year      | New<br>Clubs | Dropped<br>Clubs | Gain/<br>Loss<br>Clubs | New<br>Members | Charter<br>Members | Reinstate<br>Members | Transfer<br>Members | Total<br>Member<br>Added | Total<br>Members<br>Dropped | Gain/<br>Loss<br>Members |
|-----------|--------------|------------------|------------------------|----------------|--------------------|----------------------|---------------------|--------------------------|-----------------------------|--------------------------|
| 2019-2020 | 2            | 0                | 2                      | 75             | 49                 | 2                    | 3                   | 129                      | 117                         | 12                       |
| 2020-2021 | 1            | 0                | 1                      | 66             | 24                 | 18                   | 3                   | 111                      | 263                         | -152                     |
| 2021-2022 | 15           | 0                | 15                     | 384            | 401                | 80                   | 1                   | 866                      | 206                         | 660                      |
| 2022-2023 | 9            | 0                | 9                      | 72             | 286                | 25                   | 1                   | 384                      | 124                         | 260                      |
| 2023-2024 | 0            | 0                | 0                      | 150            | 145                | 57                   | 218                 | 570                      | 502                         | 68                       |
| Average   | 5            | 0                | 5                      | 149            | 181                | 36                   | 45                  | 412                      | 242                         | 170                      |