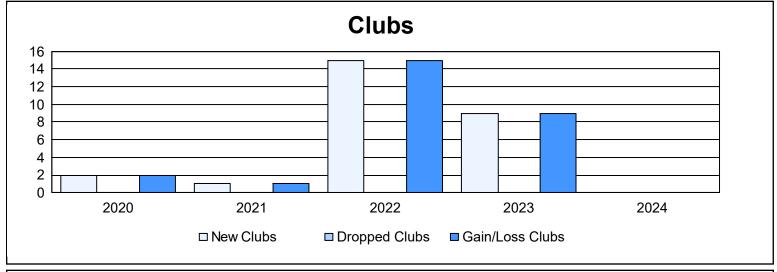

District 320 H As of June 2024 Cumulative

| Year      | New<br>Clubs | Dropped<br>Clubs | Gain/<br>Loss<br>Clubs | New<br>Members | Charter<br>Members | Reinstate<br>Members | Transfer<br>Members | Total<br>Member<br>Added | Total<br>Members<br>Dropped | Gain/<br>Loss<br>Members |
|-----------|--------------|------------------|------------------------|----------------|--------------------|----------------------|---------------------|--------------------------|-----------------------------|--------------------------|
| 2019-2020 | 2            | 0                | 2                      | 75             | 49                 | 2                    | 3                   | 129                      | 117                         | 12                       |
| 2020-2021 | 1            | 0                | 1                      | 66             | 24                 | 18                   | 3                   | 111                      | 263                         | -152                     |
| 2021-2022 | 15           | 0                | 15                     | 384            | 401                | 80                   | 1                   | 866                      | 206                         | 660                      |
| 2022-2023 | 9            | 0                | 9                      | 72             | 286                | 25                   | 1                   | 384                      | 124                         | 260                      |
| 2023-2024 | 0            | 0                | 0                      | 150            | 145                | 57                   | 218                 | 570                      | 502                         | 68                       |
| Average   | 5            | 0                | 5                      | 149            | 181                | 36                   | 45                  | 412                      | 242                         | 170                      |